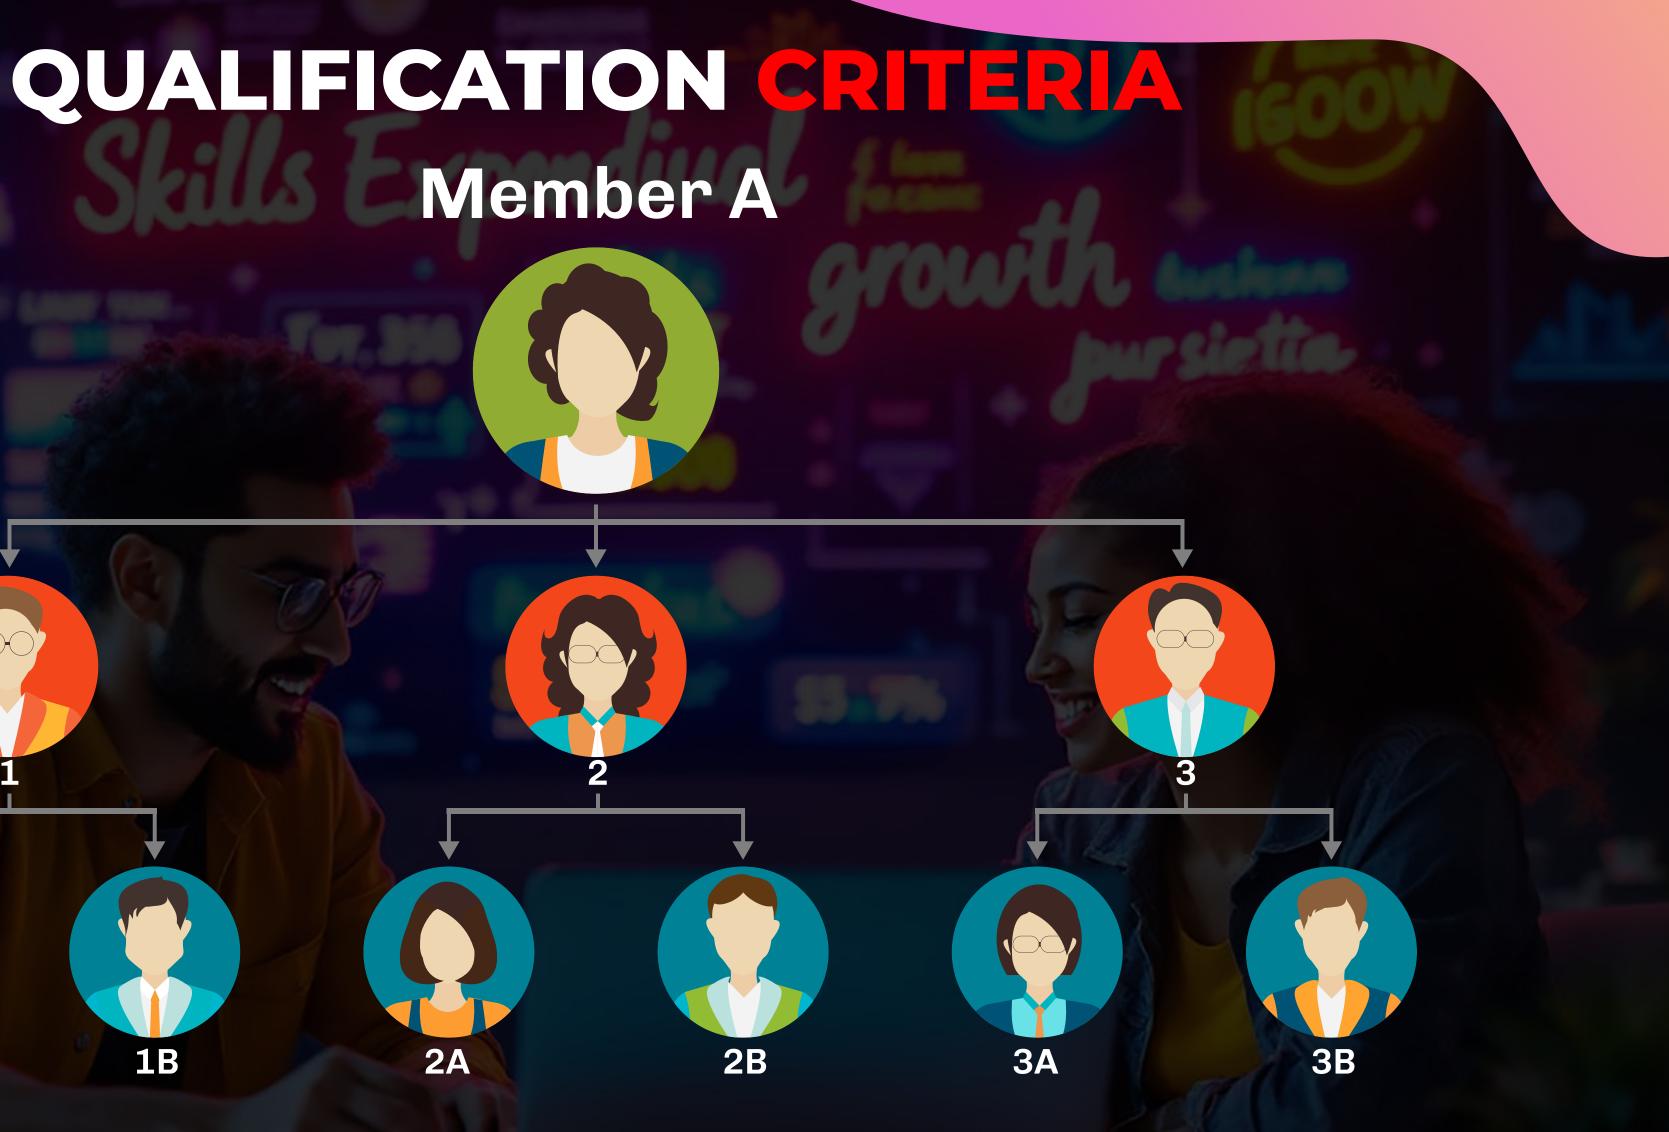

TERM & CONDITION

B

A

A

To qualify, a member needs a total of 9 members: 3 direct